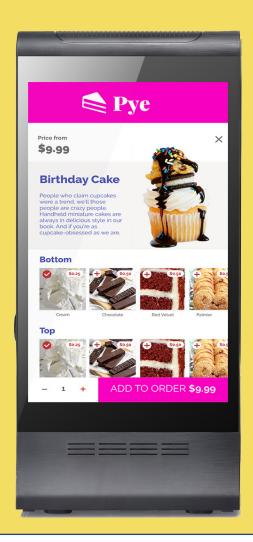

#### Overview:

Canelé is an all-in-one dual touchscreen, wireless, portable device designed to take up minimum space while sitting on a table. Canelé enables users to perform necessary functions at their convenience. Its capabilities position businesses to reduce customer wait times and improve customer service.

#### Hardware:

- Sleek design with a 8-inch 1080P HD Full view IPS LCD Touchscreen Resolution 1200 x 1920
- 2-USB Ports
- Connects to the Internet via WiFi

#### **Software:**

- Custom-designed, easy-to-use interface.
- Interface facilitates upselling, menu scheduling and advertising.
- Smart management portal for activity insights.
- Capability to direct information to untethered printers.
- Ability to integrate to existing point of sale system or operate as a standalone