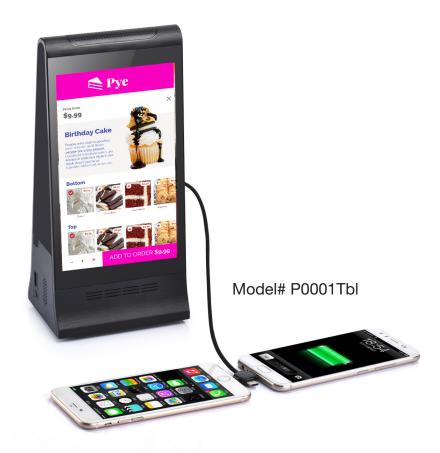

#### Overview:

Canelé is an all-in-one dual touchscreen, wireless, portable device designed to take up minimum space while sitting on a table. Canelé enables users to perform necessary functions at their convenience. Its capabilities position businesses to reduce customer wait times and improve customer service.

#### Hardware:

- Sleek design with a 8-inch 1080P HD Full view IPS LCD Touchscreen Resolution 1200 x 1920
- 2-USB Ports
- Connects to the Internet via WiFi

#### **Software:**

- Custom-designed, easy-to-use interface.
- Interface facilitates upselling, menu scheduling and advertising.
- Smart management portal for activity insights.
- Capability to direct information to untethered printers.
- Ability to integrate to existing point of sale system or operate as a standalone