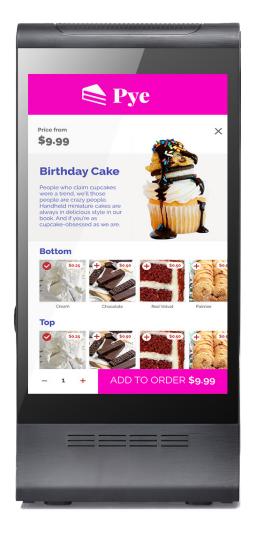

#### Overview:

Canelé is an all-in-one dual touchscreen, wireless, portable device designed to take up minimum space while sitting on a table. Canelé enables users to perform necessary functions at their convenience. Its capabilities position businesses to reduce customer wait times and improve customer service.

#### Hardware:

- Sleek design with a 8-inch 1080P HD Full view IPS LCD Touchscreen Resolution 1200 x 1920
- 2-USB Ports
- Connects to the Internet via WiFi

#### **Software:**

- Custom-designed, easy-to-use interface.
- Interface facilitates upselling, menu scheduling and advertising.
- Smart management portal for activity insights.
- Capability to direct information to untethered printers.
- Ability to integrate to existing point of sale system or operate as a standalone