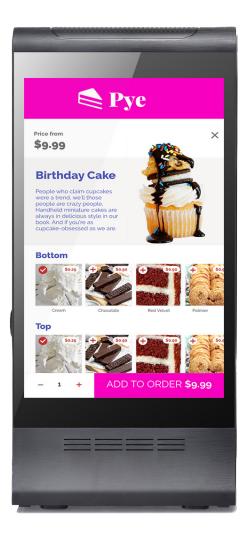

## Overview:

Canelé is an all-in-one dual touchscreen, wireless, portable device designed to take up minimum space while sitting on a table. Canelé enables users to perform necessary functions at their convenience. Its capabilities position businesses to reduce customer wait times and improve customer service.

## **Hardware**

- Sleek design with a 8-inch 1080P HD Full view IPS LCD Touchscreen Resolution 1200 x 1920
- 2-USB Ports
- Connects to the Internet via WiFi

#### **Software**

- Custom-designed, easy-to-use interface.
- Interface facilitates upselling, menu scheduling and advertising.
- · Smart management portal for activity insights.
- Capability to direct information to untethered printers.
- Ability to integrate to existing point of sale system or operate as a standalone