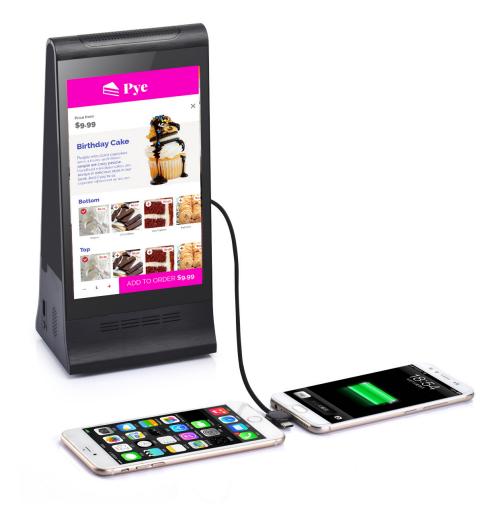

## Overview:

Canelé is an all-in-one dual touchscreen, wireless, portable device designed to take up minimum space while sitting on a table. Canelé enables users to perform necessary functions at their convenience. Its capabilities position businesses to reduce customer wait times and improve customer service.

## **Hardware**

- Sleek design with a 8-inch 1080P HD Full view IPS LCD Touchscreen Resolution 1200 x 1920
- 2-USB Ports
- Connects to the Internet via WiFi

#### **Software**

- Custom-designed, easy-to-use interface.
- Interface facilitates upselling, menu scheduling and advertising.
- · Smart management portal for activity insights.
- Capability to direct information to untethered printers.
- Ability to integrate to existing point of sale system or operate as a standalone

## **Accessories:**

Battery charging docking station Charges up to 15 devices at a time