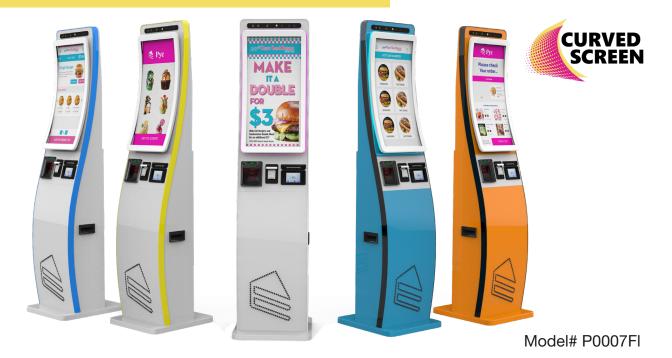

#### **Overview:**

Creme is designed for the business that prefers "efficiency with style"! Creme is designed with a high engagement curved touchscreen trimmed in LED lights creating an unforgettable aura. Available in a variety of colors, its capabilities position businesses to reduce customer wait times, boost efficiencies and reduce lost revenue.

#### **Highlights**:

- Variety of colors
- 23.6 inch capacitive touchscreen
- LED light
- Floor model
- High engagement