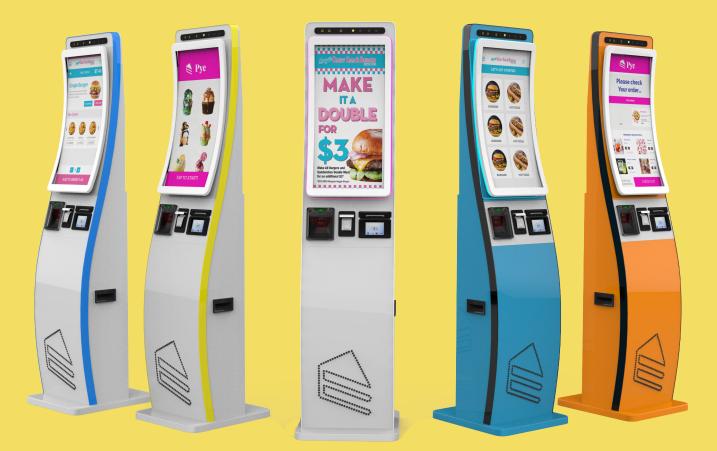

### The New Standard in Self-Service for Restaurants & Convenience Stores.

Self Service Kiosks With Curves. Improved Customer Experience, Reduced Overhead Costs, & Increased Order Value – Made Possible by our Sleek, Unique Products.

#### **Overview:**

Creme is designed for the business that prefers "efficiency with style"! Creme is designed with a high engagement curved touchscreen trimmed in LED lights creating an unforgettable aura. Available in a variety of colors, its capabilities position businesses to reduce customer wait times, boost efficiencies and reduce lost revenue.

#### **Highlights**:

- Variety of colors
- 23.6 inch capacitive touchscreen
- LED light
- Floor model
- High engagement